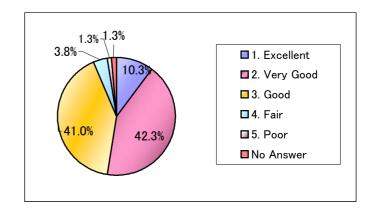

## Q6. Announcement of the symposium

| Item         | %      |
|--------------|--------|
| 1. Excellent | 10.3%  |
| 2. Very Good | 42.3%  |
| 3. Good      | 41.0%  |
| 4. Fair      | 3.8%   |
| 5. Poor      | 1.3%   |
| No Answer    | 1.3%   |
| Total        | 100.0% |