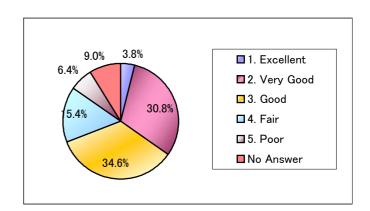

#### Q3. Q & A

| Item         | %      |
|--------------|--------|
| 1. Excellent | 3.8%   |
| 2. Very Good | 30.8%  |
| 3. Good      | 34.6%  |
| 4. Fair      | 15.4%  |
| 5. Poor      | 6.4%   |
| No Answer    | 9.0%   |
| Total        | 100.0% |