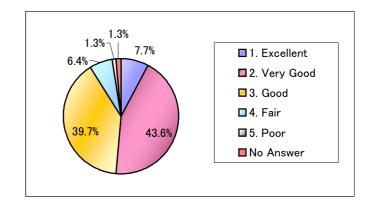

## Q2. Proceedings of the symposium

| Item         | %      |
|--------------|--------|
| 1. Excellent | 7.7%   |
| 2. Very Good | 43.6%  |
| 3. Good      | 39.7%  |
| 4. Fair      | 6.4%   |
| 5. Poor      | 1.3%   |
| No Answer    | 1.3%   |
| Total        | 100.0% |