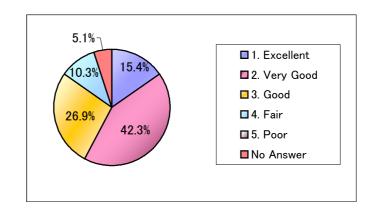

## Q4. Logistics such as site arrangement and time schedule

| Item         | %      |
|--------------|--------|
| 1. Excellent | 15.4%  |
| 2. Very Good | 42.3%  |
| 3. Good      | 26.9%  |
| 4. Fair      | 10.3%  |
| 5. Poor      | 0.0%   |
| No Answer    | 5.1%   |
| Total        | 100.0% |