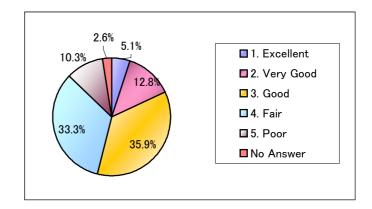

#### Q5. Documents distributed

| Item         | %      |
|--------------|--------|
| 1. Excellent | 5.1%   |
| 2. Very Good | 12.8%  |
| 3. Good      | 35.9%  |
| 4. Fair      | 33.3%  |
| 5. Poor      | 10.3%  |
| No Answer    | 2.6%   |
| Total        | 100.0% |