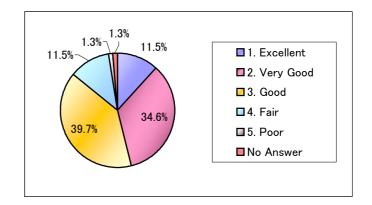

## Q1. Speeches/Presentations

| Item         | %      |
|--------------|--------|
| 1. Excellent | 11.5%  |
| 2. Very Good | 34.6%  |
| 3. Good      | 39.7%  |
| 4. Fair      | 11.5%  |
| 5. Poor      | 1.3%   |
| No Answer    | 1.3%   |
| Total        | 100.0% |