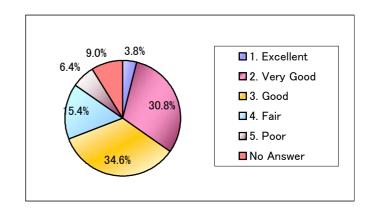

#### Q3. 質疑応答について

| Item         | %      |
|--------------|--------|
| 1. Excellent | 3.8%   |
| 2. Very Good | 30.8%  |
| 3. Good      | 34.6%  |
| 4. Fair      | 15.4%  |
| 5. Poor      | 6.4%   |
| No Answer    | 9.0%   |
| Total        | 100.0% |