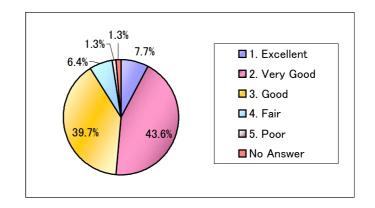

## Q2. 司会進行について

| Item         | %      |
|--------------|--------|
| 1. Excellent | 7.7%   |
| 2. Very Good | 43.6%  |
| 3. Good      | 39.7%  |
| 4. Fair      | 6.4%   |
| 5. Poor      | 1.3%   |
| No Answer    | 1.3%   |
| Total        | 100.0% |