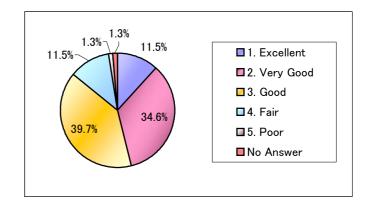

#### Q1. 講演内容について

| Item         | %      |
|--------------|--------|
| 1. Excellent | 11.5%  |
| 2. Very Good | 34.6%  |
| 3. Good      | 39.7%  |
| 4. Fair      | 11.5%  |
| 5. Poor      | 1.3%   |
| No Answer    | 1.3%   |
| Total        | 100.0% |