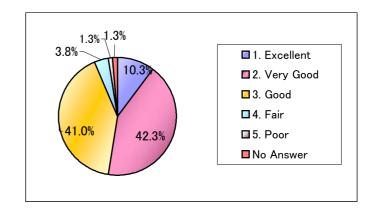

### Q6. 告知方法・内容について

| Item         | %      |
|--------------|--------|
| 1. Excellent | 10.3%  |
| 2. Very Good | 42.3%  |
| 3. Good      | 41.0%  |
| 4. Fair      | 3.8%   |
| 5. Poor      | 1.3%   |
| No Answer    | 1.3%   |
| Total        | 100.0% |