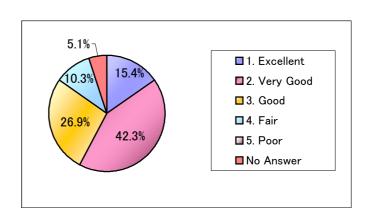

### Q4. 会場、開催時間などのロジスティックについて

| Item         | %      |
|--------------|--------|
| 1. Excellent | 15.4%  |
| 2. Very Good | 42.3%  |
| 3. Good      | 26.9%  |
| 4. Fair      | 10.3%  |
| 5. Poor      | 0.0%   |
| No Answer    | 5.1%   |
| Total        | 100.0% |