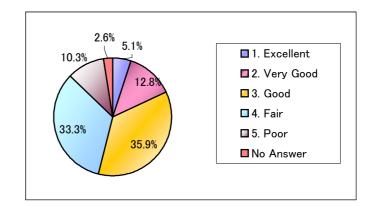

### Q5. 配布資料について

| Item         | %      |
|--------------|--------|
| 1. Excellent | 5.1%   |
| 2. Very Good | 12.8%  |
| 3. Good      | 35.9%  |
| 4. Fair      | 33.3%  |
| 5. Poor      | 10.3%  |
| No Answer    | 2.6%   |
| Total        | 100.0% |