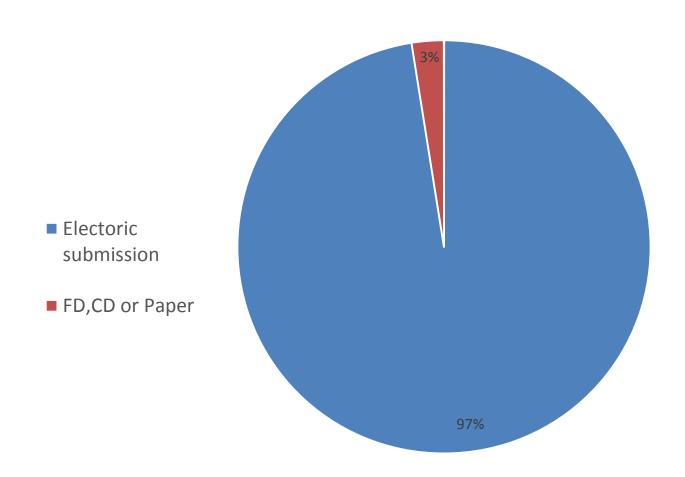

# Rate of electronic submission in 2015 (Drug, Quasi-drug and cosmetics Reports)

"Current Status of Internet Utilization for Regulatory Processes, 2014".

Ministry of Health, Labour and Welfare. 2015.

http://www.mhlw.go.jp/sinsei/torikumi/07/jujo26.html, (accessed 29-11-2016)