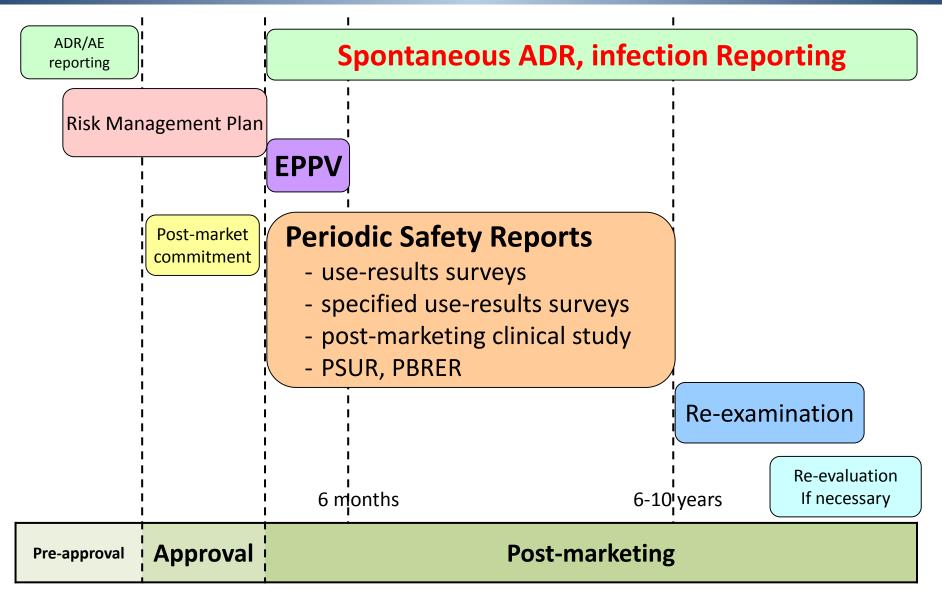

#### Time Schedule of Surveillance Systems

# Standards of ADR Reporting by MAH + Photo

|             |                                                   | Domestic          | Foreign |
|-------------|---------------------------------------------------|-------------------|---------|
|             | Unexpected                                        | 15 days           | 15 days |
| Serious     | Typ oct od                                        | 15 days (death)   | -       |
|             | Expected                                          | 30 days*          | -       |
| Non-serious | Unexpected                                        | Annual Cumulative | -       |
| Non-serious | Expected                                          | -                 | -       |
| Unexpecte   | ed ADR occurrence trends                          | 15 days           | 15 days |
|             | g health hazard by change of<br>cocurrence trends | 15 days           | 15 days |

- \* Except for death cases and
  - ADRs by new drugs (new ingredients) within 2 years after approval
  - ADRs detected through EPPV