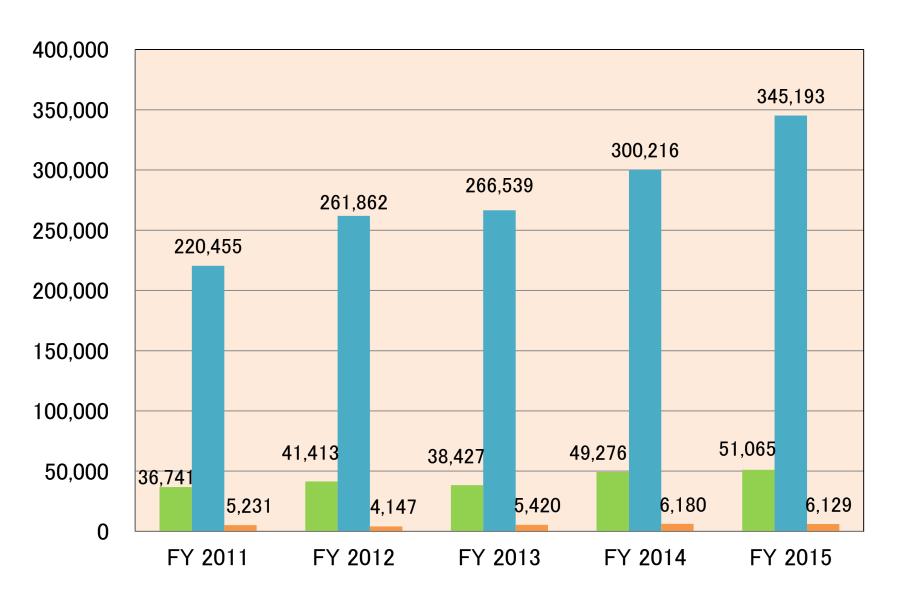

| 15 days |
| Serious     | Typ oct od                                        | 15 days (death)   | -       |
|             | Expected                                          | 30 days*          | -       |
| Non-serious | Unexpected                                        | Annual Cumulative | -       |
| Non-serious | Expected                                          | -                 | -       |
| Unexpecte   | ed ADR occurrence trends                          | 15 days           | 15 days |
|             | g health hazard by change of<br>cocurrence trends | 15 days           | 15 days |

- \* Except for death cases and
  - ADRs by new drugs (new ingredients) within 2 years after approval
  - ADRs detected through EPPV

## Safety Information Flow





#### Numbers of ADR Reports





# Rate of electronic submission in 2015 (Drug, Quasi-drug and cosmetics Reports)





"Current Status of Internet Utilization for Regulatory Processes, 2014".

Ministry of Health, Labour and Welfare. 2015.

http://www.mhlw.go.jp/sinsei/torikumi/07/jujo26.html, (accessed 29-11-2016)

### ICH guidelines for ICSR



ICH E2B (R2):

Data Elements for Transmission of Individual Case Safety Reports(ICSR)

http://www.pmda.go.jp/files/000156826.pdf

ICH M2:

**Electronic Transmission of Individual Case Safety Reports Message**Specification

http://www.pmda.go.jp/files/000156376.pdf

ICH E2B (R3): Since April 2016

Implementation Guide for Electronic Transmission of Individual Case Safety Reports (ICSRs) E2B(R3) Data Elements and Message Specification

http://www.pmda.go.jp/files/000156531.pdf

#