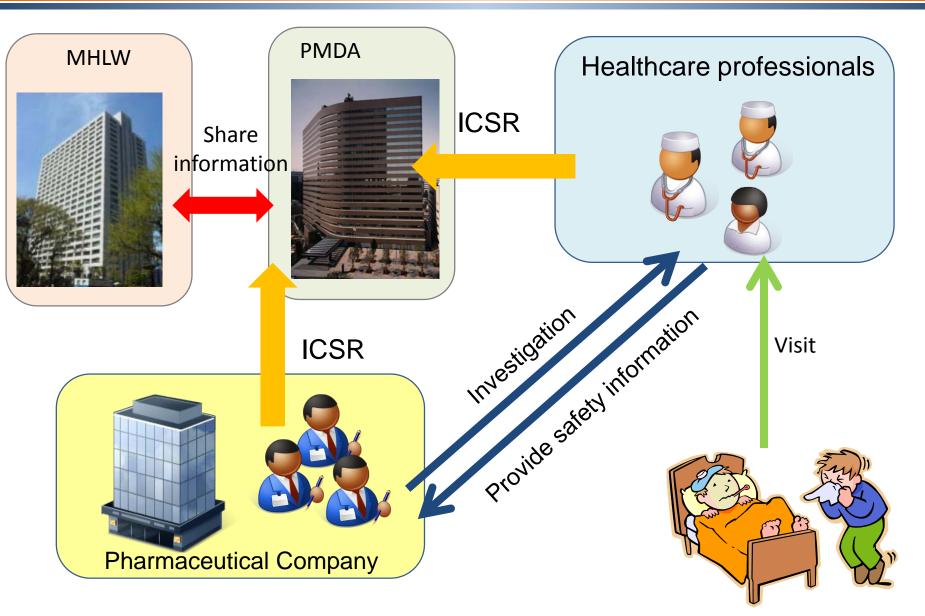

| 15 days           | 15 days |
| Serious     | Typ oct od                                        | 15 days (death)   | -       |
|             | Expected                                          | 30 days*          | -       |
| Non-serious | Unexpected                                        | Annual Cumulative | -       |
| Non-serious | Expected                                          | -                 | -       |
| Unexpecte   | ed ADR occurrence trends                          | 15 days           | 15 days |
|             | g health hazard by change of<br>cocurrence trends | 15 days           | 15 days |

- \* Except for death cases and
  - ADRs by new drugs (new ingredients) within 2 years after approval
  - ADRs detected through EPPV

## Safety Information Flow





#### Numbers of ADR Reports





# Rate of electronic submission in 2015 (Drug, Quasi-drug and cosmetics Reports)





"Current Status of Internet Utilization for Regulatory Processes, 2014".

Ministry of Health, Labour and Welfare. 2015.

http://www.mhlw.go.jp/sinsei/torikumi/07/jujo26.html, (accessed 29-11-2016)

### ICH guidelines for ICSR



ICH E2B (R2):

Data Elements for Transmission of Individual Case Safety Reports(ICSR)

http://www.pmda.go.jp/files/000156826.pdf

ICH M2:

**Electronic Transmission of Individual Case Safety Reports Message**Specification

http://www.pmda.go.jp/files/000156376.pdf

ICH E2B (R3): Since April 2016

Implementation Guide for Electronic Transmission of Individual Case Safety Reports (ICSRs) E2B(R3) Data Elements and Message Specification

http://www.p