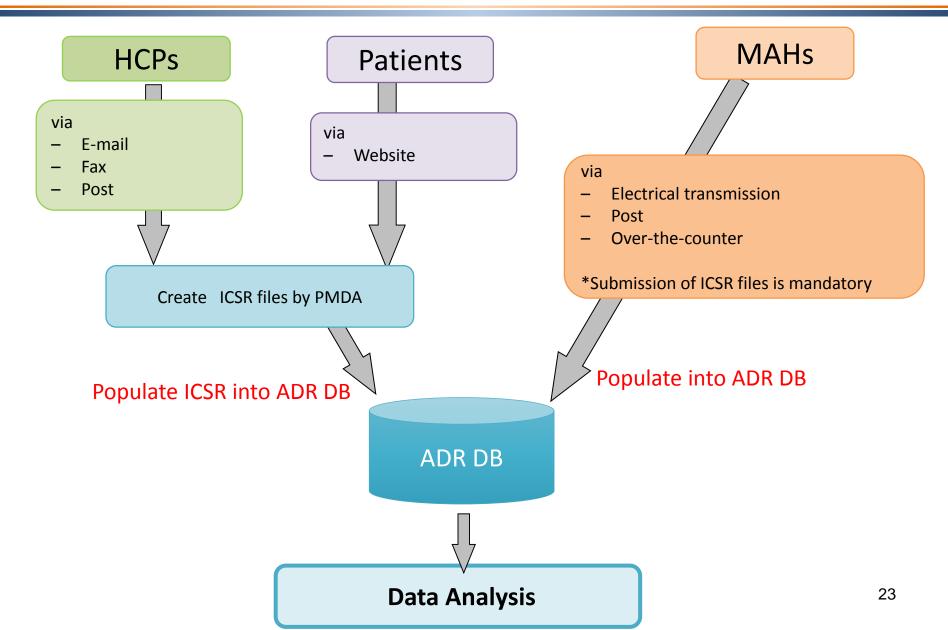

|                |                     | 発熱、倦         | <b>京</b> 愿   | ゾルピデム酒石酸塩              |                      |      |
| 2013•第一           | 2011         | 本人     |          | t ジスロマック       | <u> </u>            |              | 京原           | プルピテム四石酸塩              | 倦怠感<br>自殺念慮          |      |
| 2013•第一           | 2011         | 本人     | 女 30歳(   | t ジスロマック       |                     | 発熱、倦<br>ん    |              | プルビナム酒石酸塩              | 後急感<br>自殺念慮<br>精神障害  |      |
|                   |              |        |          | t ジスロマック       |                     | 発熱、倦         | 16           | ブルビアム沿石酸塩              | 倦怠感<br>自殺念慮          |      |

催眠鎮静剤、抗不安薬

ラーゼ増加

ランスフェラ

リンパ腫

そう痒症



# Cycle of safety measures

### Data processing flow of safety reports Physical





### Cycle of safety measures







# Thank you!

tsukuda-mariko@pmda.go.jp