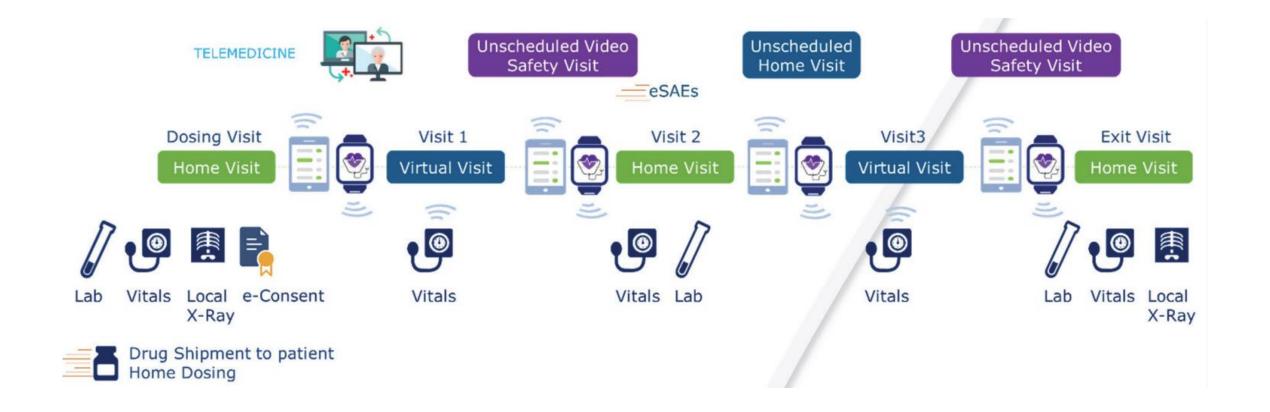

#### Centralized Clinical Trial

#### Dx of Clinical Trial

#### Centralized Clinical Trial

All trial activity conducted at the clinical research site

#### Hybrid Clinical Trial

A combination of trial activity conducted at the clinical research site & participant's home

#### Decentralized Clinical Trial

All trial activity conducted at home/virtually. Medicine & supplies delivered directly to participants

The care of hospital, the comfort of home

Find out more: gmhospitalathome.co.uk