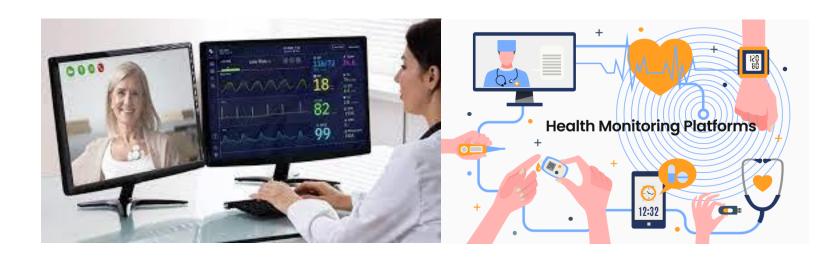

### Digital Health Tools

The use of digital health tools, including mobile health apps and wearable devices, surged. These tools help individuals monitor their health and communicate with healthcare providers.

### Remote Monitoring

Remote patient monitoring devices, such as wearable sensors and remote diagnostic tools, gained popularity for managing chronic conditions and tracking vital signs.