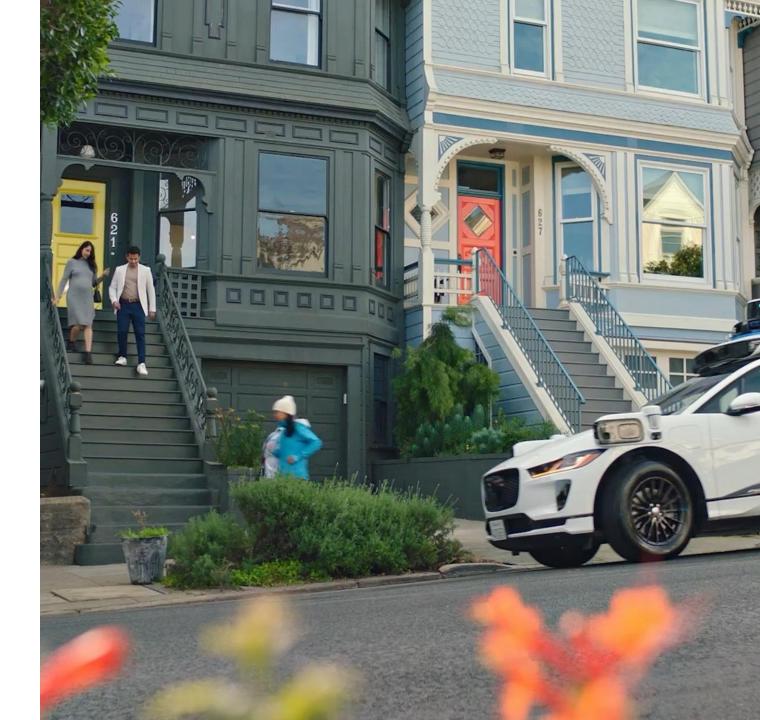

#### "Taxi without Taxi Driver"

Waymo's robotaxis are now available to tens of thousands of people across all of San Francisco